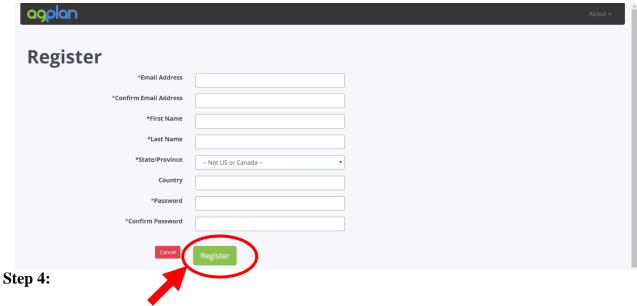

# Step 3:

• Fill out all the required fields and be sure to WRITE DOWN YOUR PASSWORD:

• click on "Register" when you have all the fields entered.