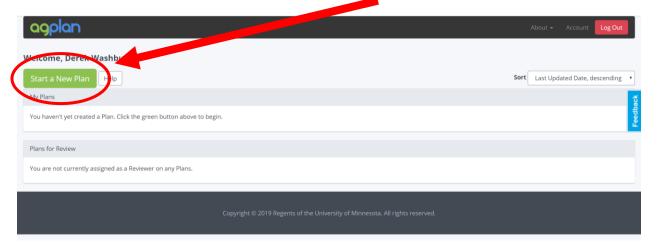

## **Step 5:**

• After you click continue you will be taken your new main page you can use to create a new business plan. Go Ahead and click on the start a new plan button at the top left: