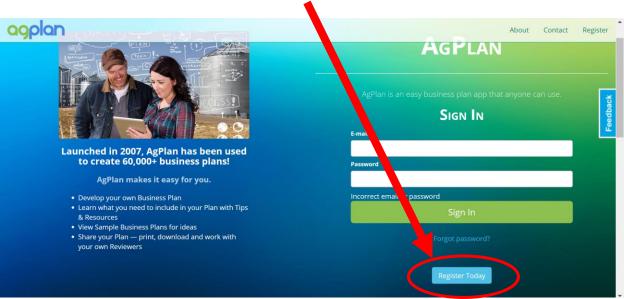

## Step 1:

• Using your internet browser on a laptop or tablet, Go to: <a href="https://agplan.umn.edu/">https://agplan.umn.edu/</a>

# Step 2:

• Click on the blue button link "Register Today":