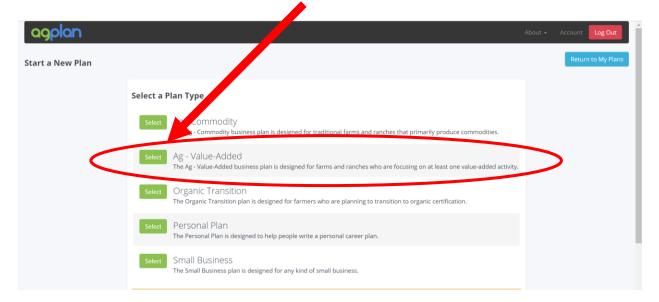

#### Step 6:

• You will then be taken to a page where you can select the kind of business plan you will need to create. For the purpose of NC Farm School please choose the "Ag-Value-Added" plan type by clicking on the green "Select" button: