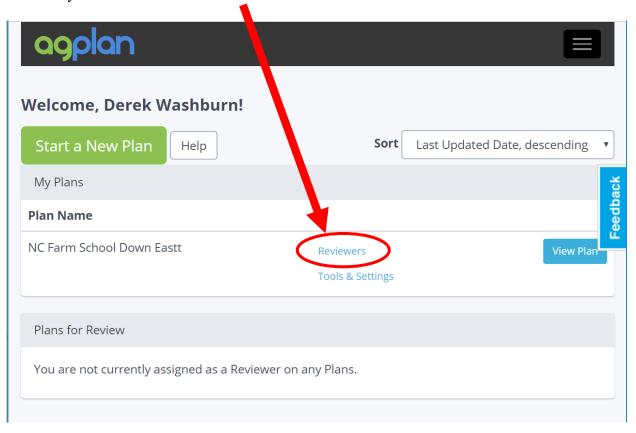

# Step 8:

Once you have done this you will be redirected to a screen where you will see your plan listed from a pick list. There is a blue link out to the right of your new business plan that says "Reviewers." Click on this link.