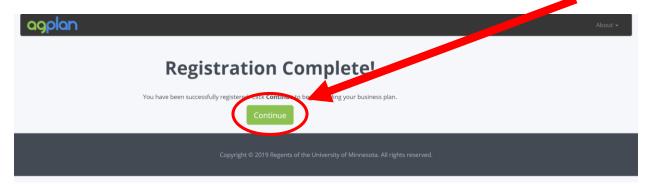

# Step 5:

• You will be redirected to a screen where you see the following, click on continue: