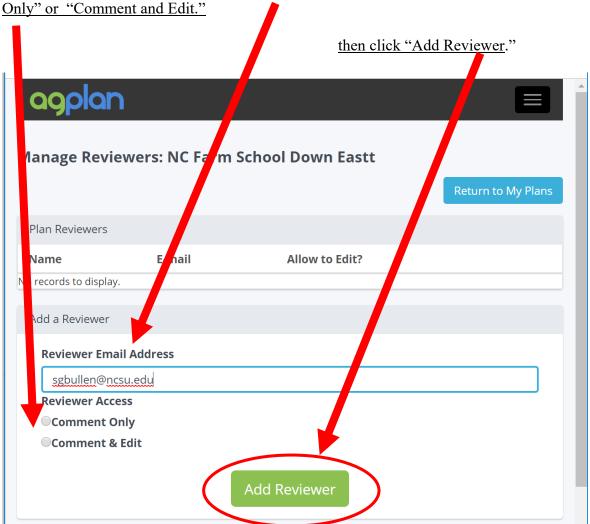

### Step 9:

You will be directed to a page allowing you to add reviewers. Giving Gary Bullen, your NC Farm School instructor access to your plan will allow him to coach you along the way on your plan and give you helplful tips. Take a moment and add him to your list of reviewers by adding his email address, <a href="mailto:sgbullen@ncsu.edu">sgbullen@ncsu.edu</a>. You can <a href="mailto:select "Comment and Edit">select "Comment and Edit"</a>.